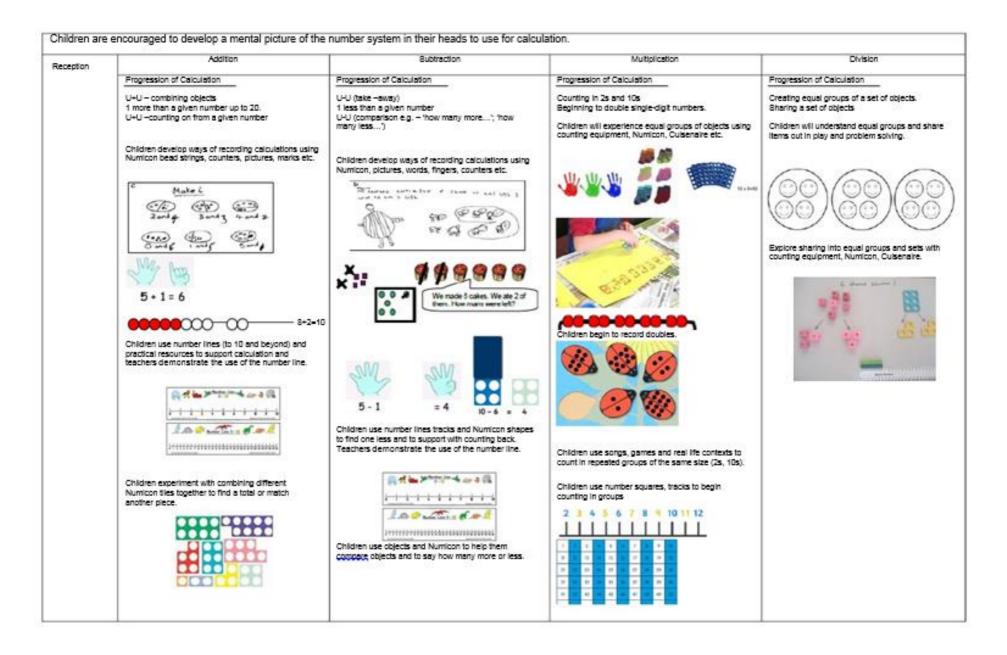

## RECEPTION GUIDANCE: ADDITION, SUBTRACTION, MULTIPLICATION and DIVISION

## RECEPTION GUIDANCE: ADDITION, SUBTRACTION, MULTIPLICATION and DIVISION

| Children are encouraged to develop a mental picture of the number system in their heads to use for calculation. |                                                      |                                                                         |                |                  |
|-----------------------------------------------------------------------------------------------------------------|------------------------------------------------------|-------------------------------------------------------------------------|----------------|------------------|
| Reception                                                                                                       | Addition                                             | Subtraction                                                             | Multiplication | Division         |
| Key<br>Language                                                                                                 | Add More<br>Total Make<br>Sum                        | Take Away Less Left Over<br>Fewer Difference Between<br>Equal to/equals | Double         | Share<br>Halving |
| Key Resources                                                                                                   | Numicon Counting Equipment Bead Strings Number Lines | Bead Strings<br>Number lines<br>Counting equipment                      |                |                  |